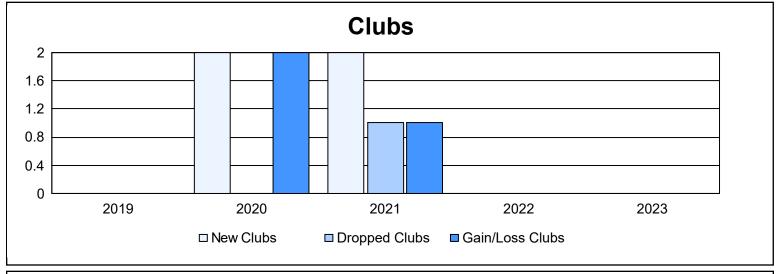

District 201N1 As of June 2023 Cumulative

| Year      | New<br>Clubs | Dropped<br>Clubs | Gain/<br>Loss<br>Clubs | New<br>Members | Charter<br>Members | Reinstate<br>Members | Transfer<br>Members | Total<br>Member<br>Added | Total<br>Members<br>Dropped | Gain/<br>Loss<br>Members |
|-----------|--------------|------------------|------------------------|----------------|--------------------|----------------------|---------------------|--------------------------|-----------------------------|--------------------------|
| 2018-2019 | 0            | 0                | 0                      | 173            | 2                  | 9                    | 18                  | 202                      | 176                         | 26                       |
| 2019-2020 | 2            | 0                | 2                      | 123            | 57                 | 5                    | 8                   | 193                      | 187                         | 6                        |
| 2020-2021 | 2            | 1                | 1                      | 125            | 66                 | 2                    | 20                  | 213                      | 240                         | -27                      |
| 2021-2022 | 0            | 0                | 0                      | 156            | 7                  | 9                    | 17                  | 189                      | 235                         | -46                      |
| 2022-2023 | 0            | 0                | 0                      | 125            | 5                  | 7                    | 35                  | 172                      | 226                         | -54                      |
| Average   | 1            | 0                | 1                      | 140            | 27                 | 6                    | 20                  | 194                      | 213                         | -19                      |