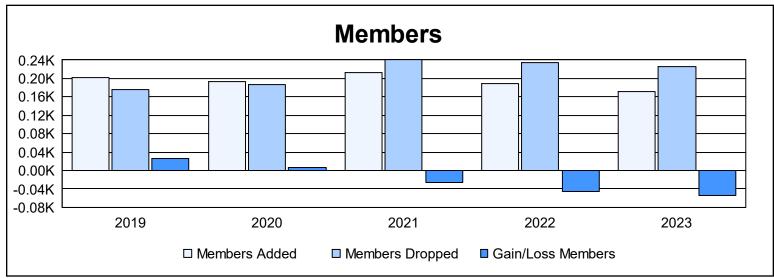

District 201N1 As of June 2023 Cumulative

| Year      | New<br>Clubs | Dropped<br>Clubs | Gain/<br>Loss<br>Clubs | New<br>Members | Charter<br>Members | Reinstate<br>Members | Transfer<br>Members | Total<br>Member<br>Added | Total<br>Members<br>Dropped | Gain/<br>Loss<br>Members |
|-----------|--------------|------------------|------------------------|----------------|--------------------|----------------------|---------------------|--------------------------|-----------------------------|--------------------------|
| 2018-2019 | 0            | 0                | 0                      | 173            | 2                  | 9                    | 18                  | 202                      | 176                         | 26                       |
| 2019-2020 | 2            | 0                | 2                      | 123            | 57                 | 5                    | 8                   | 193                      | 187                         | 6                        |
| 2020-2021 | 2            | 1                | 1                      | 125            | 66                 | 2                    | 20                  | 213                      | 240                         | -27                      |
| 2021-2022 | 0            | 0                | 0                      | 156            | 7                  | 9                    | 17                  | 189                      | 235                         | -46                      |
| 2022-2023 | 0            | 0                | 0                      | 125            | 5                  | 7                    | 35                  | 172                      | 226                         | -54                      |
| Average   | 1            | 0                | 1                      | 140            | 27                 | 6                    | 20                  | 194                      | 213                         | -19                      |